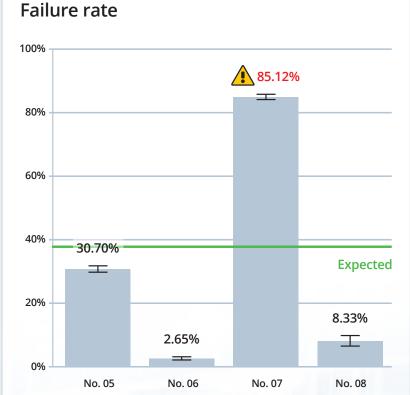

## Resolve manufacturing failures faster

Automatically find the root causes of issues by performing statistical analyses of associations and:

- Identify the factors that truly impact production quality
- Review results presented in plain language with clear graphical aids
- Ensure valid results through adequate sampling