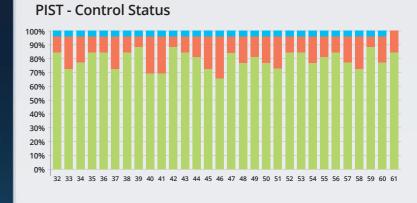

## Monitor your production's dimensional trends at a glance

Display hundreds of charts at once and:

- Track the status of all measurements simultaneously
- Visualize the global performance of the complete inspection