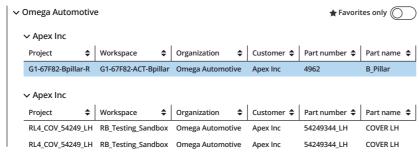

Store up to one million measured pieces sampled from a production line within a single inspection project and:

Quickly organize search results into logical categories:

- Accelerate searches by displaying inspection projects in a meaningful hierarchy, based on user-selected metadata
- Explore inspection results efficiently by reviewing properties, statistics, alerts, and reports without ever opening projects
- Share structured search results with colleagues through hyperlinks

## Select Filters No. of pieces: 99999 Project properties ✓ Organisation Omega Autom... ▼ ✓ Customer name Apex Inc, Ace... ▼ Piece properties Approval status Select a value... ▼