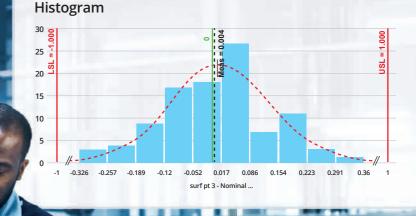

## Resolve manufacturing failures faster

Automatically find the root causes of issues by performing statistical analyses of associations and:

- Identify the factors that truly impact production quality
- Review results presented in plain language with clear graphical aids
- Ensure valid results through adequate sampling