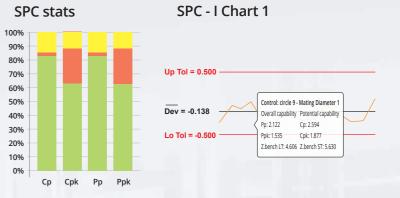

## Resolve manufacturing failures faster

Automatically find the root causes of issues by performing statistical analyses of associations and:

- Identify the factors that truly impact production quality
- Review results presented in plain language with clear graphical aids
- Ensure valid results through adequate sampling